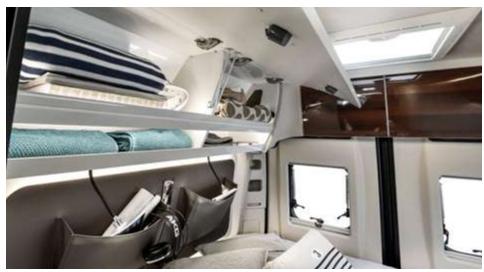

Large wall units with reinforced bottom structure on three rear sides. Maxi stowage that also makes use of the junction corners.

#### THE RISCOVERED ORDER

Rational solutions that become precious spaces in which to store the necessities and more for total daily comfort, all... at your fingertips. Three different solutions for organising the rear area of your van. The interior space is optimized to the maximum to store all the necessary equipment.