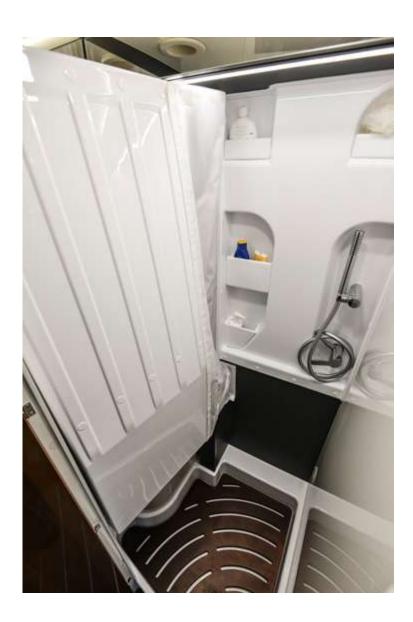

### Discover the transformability

# A GAME OF PERFECT VOLUMES AND FUNCTIONALITY.

One touch is all it takes to interact and modulate the environment to suit your needs.

Toilet only: ergonomics for your daily well-being with plenty of free space and legroom.

Shower only, XL space up to 90 cm transverse, with lowered shower tray and wooden footboard.

The Admiral's toilet area is one of the largest in its class.