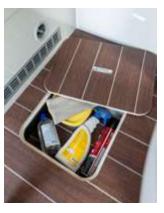

#### THE RISCOVERED ORDER

Rational solutions that become precious spaces in which to store the necessities and more for total daily comfort, all... at your fingertips. Three different solutions for organising the rear area of your van. The interior space is optimized to the maximum to store all the necessary equipment.

Choose the one that best suits your needs for practicality, space or securing your luggage.

Rear transverse double bed with liftup bed base for storing larger luggage such as bicycles or scooters. Floor on a single level.