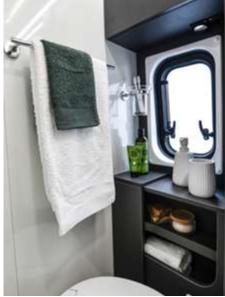

#### DON'T JUST CALL IT A BATHROOM

An environment for relaxation and self-care where the harmony of shapes and materials provide elegance to spaces that can be personalised. Versatile, spacious, high-quality: the Admiral toilet is a main player.

# AROUND SMALL, BIG, EVERYDAY NEEDS.

The washbasin is large, cast in anti-bacterial acrylic stone, with click clack drain.

The shower mixer sits on a slide rail and is separated for easy operation as required.
Lots of space!

3 compartments with doors, 4 storage compartments, soap holder. Total wellness. Mobilvetta has chosen to coat the furniture of the Admiral toilets in HPL laminate, with an extra thickness, to provide greater resistance, hygiene.

A window with flyscreen completes the equipment for a light and airy, feel-good atmosphere.