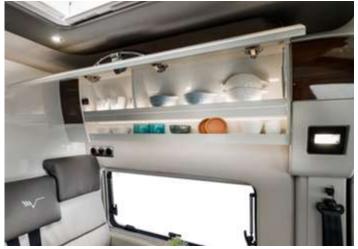

### THE KITCHEN

#### **TALENT IS KNOW-HOW**

A skill that combines culture and knowledge. An exclusive design idea. An art that in the Admiral kitchen is expressed through excellently designed systems that meet people's needs.

#### PEOPLE AT THE CENTRE

The worktop, made of high-quality acrylic stone, is shaped in a continuous surface and includes the steel burner block and the integrated retractable sink also made of acrylic stone. If necessary, the worktop can be moved to reveal the sink underneath, providing a large surface area. The kitchen is completed by a spacious, removable side fitted basket with stainless steel shelves and bottle holder, accessible from inside or outside the van.

The Admiral kitchen reveals high-quality details: a distinctive design with soft lines in a perfect balance between function and form, precious materials destined to last, transformable modules to multiply space and functionality.

Because all is easier when everything is at hand, thanks to a variety of specific equipment. Because all is easier when everything is at hand, thanks to a variety of specific equipment.

A kitchen with beautiful and effective shapes: rigour, simplicity and design all in one. Mobilvetta interprets Admiral interiors as a total experience and offers the right mix of space and functionality.

The wall unit is spacious and equipped with an internal shelf. The bottom surface is HPL laminate, which is strong, durable and antibacterial. When the unit door is opened, the interior lighting is automatically activated.

Practical LEDs on the lower exterior of the wall unit illuminate the worktop.

There are three large front baskets completely pull out and with automatic closure, deep and stable thanks to their 14-mm thickness. The baskets are equipped with automatic closure and locking while travelling, metal sides, cutlery internal drawer.

A stainless steel spice rack and a 84-litre compressor refrigerator complete the equipment.