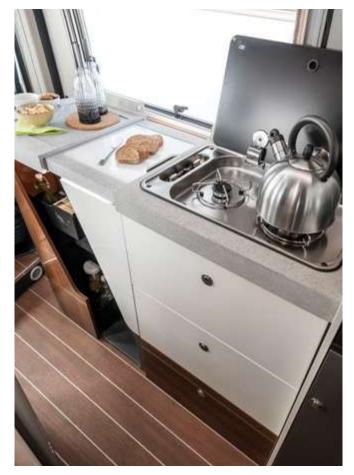

### THE KITCHEN

#### PEOPLE AT THE CENTRE

The worktop, made of high-quality acrylic stone, is shaped in a continuous surface and includes the steel burner block and the integrated retractable sink also made of acrylic stone. If necessary, the worktop can be moved to reveal the sink underneath, providing a large surface area. The kitchen is completed by a spacious, removable side fitted basket with stainless steel shelves and bottle holder, accessible from inside or outside the van.

A stainless steel spice rack and a 84-litre compressor refrigerator complete the equipment.