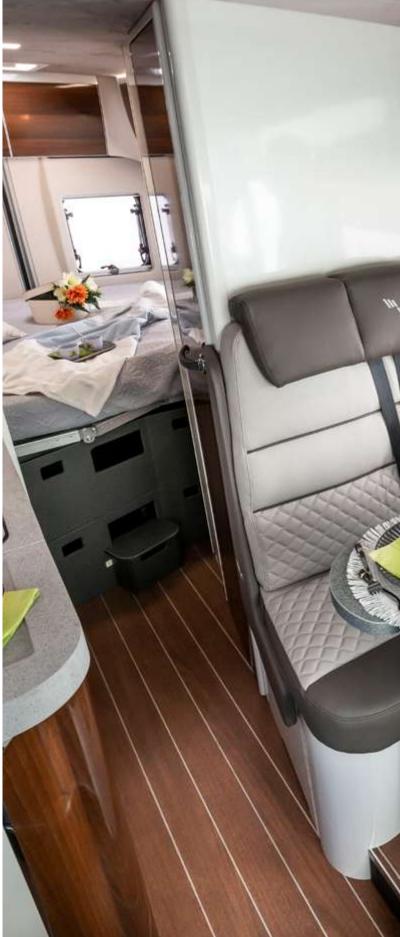

### EXTRAORDINARY SLEEPING EXPERIENCE

The sleeping area is the most intimate and personal place, perfect for relaxing as well as resting. That is why this room is to be furnished paying special attention to detail and creating an atmosphere that reflects the user in every nuance.

### BEDS DESIGNED FOR "SWEET SLEEP"

Designed for regenerating rest: memory foam mattresses with 3d System bed bases, antibacterial fabric, insulating soft touch wall and roof lining. Padded window trim with ambient LEDs.

Feeling of exclusivity and well-being dedicated to your intimacy: proper air circulation through a double window (K 6.5 model) and roof portlight, extra heater and insulation, bed insulated from stowage by a marine plywood panel.