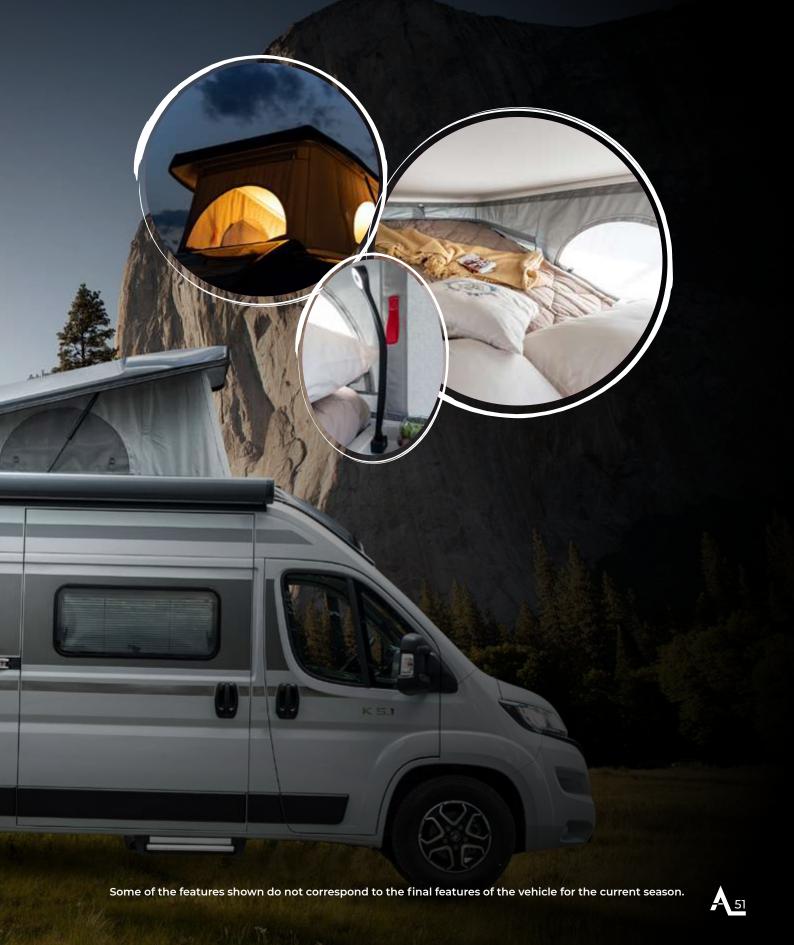

# raising retractable ROOF

# MORE ROOM TO SLEEP, MORE ROOM TO STOW

2 extra beds.

With reading lights on both sides. Possibility to use the back of the van only as stowage.

#### **AUTONOMY**

External roof surface available for the installation of solar panels.

#### **COOLER IN SUMMER**

Air recirculation thanks to openable windows. Outside the sheet metal of the van.

Maising retractable hoof dimensions 2 x 1.3 metres.

EXTERIORS