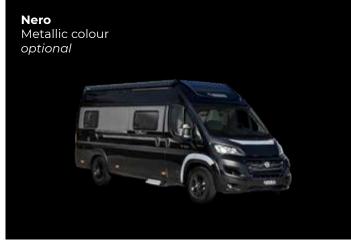

ELECTRIC STEP EXTERIOR LIGHT

AUTOMOTIVE STYLE REAR WINDOWS

Standard bodywork colour is white the van shown in these pages can be equipped with optional features(ex. store, body colour, etc)

Download technical data