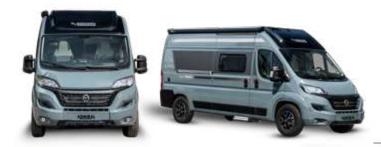

# BEYOND THE IDEA OF VAN MOBILVETTA ADMIRAL

MOBILVET TA PAVES THE WAY FOR EXCLUSIVITY IN A VAN.

# REINFORCED WALL UNIT STRUCTURE.

The bottom structure of the wall units has a reinforced base that ensures stability and solidity over time.

Download schede tecniche

The Mobilvetta Admiral van now paves the way for exclusivity in a van. Perfect for any kind of holiday, compact, handy, plenty of space.