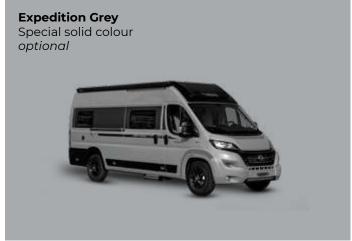

ELECTRIC STEP EXTERIOR LIGHT

AUTOMOTIVE STYLE REAR WINDOWS

Standard bodywork colour is white the van shown in these pages can be equipped with optional features(ex. store, body colour, etc)

Download technical data