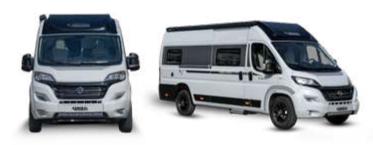

# REINFORCED WALL UNIT STRUCTURE.

The bottom structure of the wall units has a reinforced base that ensures stability and solidity over time.

Download schede tecniche

The Mobilvetta Admiral van now paves the way for exclusivity in a van. Perfect for any kind of holiday, compact, handy, plenty of space.

A way of travelling that will ensure you unique moments. Three trendy solutions, three ways of experiencing the van.

| ਨੂੰ ∖\\ 5,99 m

\ 6,36 m

| 05 | √ | 6,36 m