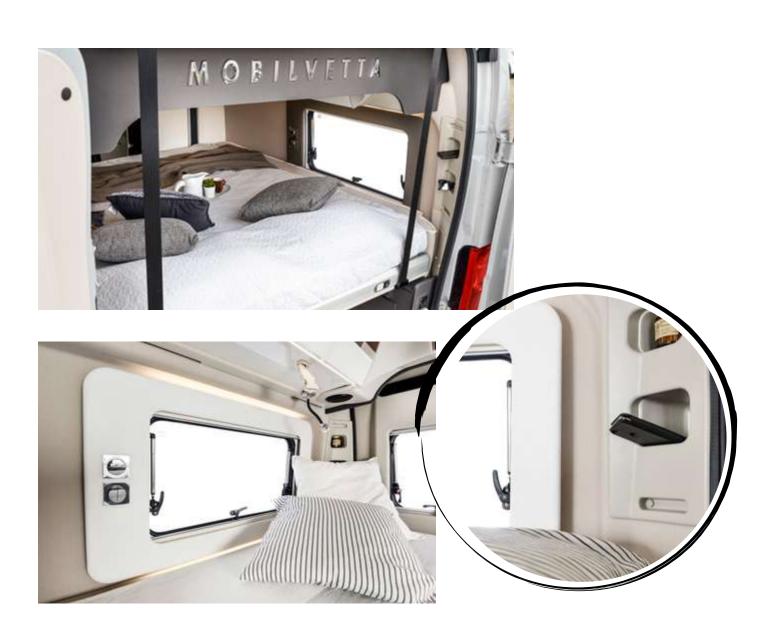

### EXTRAORDINARY SLEEPING EXPERIENCE

The sleeping area is the most intimate and personal place, perfect for relaxing as well as resting. That is why this room is to be furnished paying special attention to detail and creating an atmosphere that reflects the user in every nuance.

### BEDS DESIGNED FOR "SWEET SLEEP"

Designed for regenerating rest: memory foam mattresses with 3d System bed bases, antibacterial fabric, insulating soft touch wall and roof lining. Padded window trim with ambient LEDs.

Feeling of exclusivity and well-being dedicated to your intimacy: proper air circulation through a double window (K 6.5 model) and roof portlight, extra heater and insulation, bed insulated from stowage by a marine plywood panel.

Solutions for everyday living that suggest a new concept of comfort and relaxation. Radio speakers located under the rear wall units, storage compartments, and recesses in the rear uprights for smartphones, glasses.