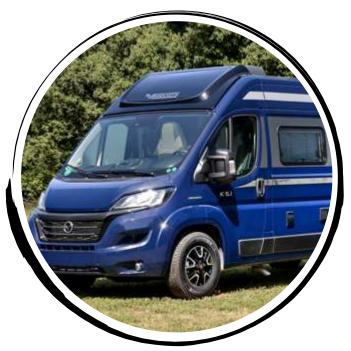

# REINFORCED WALL UNIT STRUCTURE.

The bottom structure of the wall units has a reinforced base that ensures stability and solidity over time.

Download schede tecniche

The Mobilvetta Admiral van now paves the way for exclusivity in a van. Perfect for any kind of holiday, compact, handy, plenty of space.

#### A STRONG AND DISTINCTIVE LOOK

The perfect blend of aggressive styling and driving pleasure.

FLAT WINDOWS

ELECTRICAL SOCKET SHOWER CONNECTION (K6.3 and K6.5)

> 16" WHEEL RIMS, MATT BLACK ALLOY WHEEL RIM DIESEL TANK 90 LITRES

ELECTRIC STEP EXTERIOR LIGHT

AUTOMOTIVE STYLE REAR WINDOWS

Standard bodywork colour is white the van shown in these pages can be equipped with optional features(ex. store, body colour, etc)

Download technical data