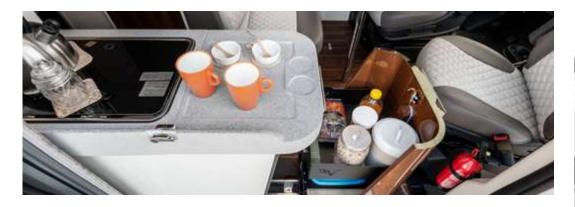

### THE KITCHEN

#### PEOPLE AT THE CENTRE

The worktop, made of high-quality acrylic stone, is shaped in a continuous surface and includes the steel burner block and the integrated retractable sink also made of acrylic stone. If necessary, the worktop can be moved to reveal the sink underneath, providing a large surface area. The kitchen is completed by a spacious, removable side fitted basket with stainless steel shelves and bottle holder, accessible from inside or outside the van.

A stainless steel spice rack and a 84-litre compressor refrigerator complete the equipment.