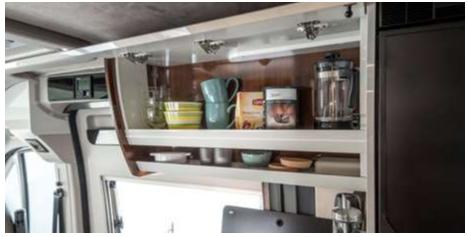

### THE KITCHEN

#### **TALENT IS KNOW-HOW**

A skill that combines culture and knowledge. An exclusive design idea. An art that in the Admiral kitchen is expressed through excellently designed systems that meet people's needs.

#### PEOPLE AT THE CENTRE

The worktop, made of high-quality acrylic stone, is shaped in a continuous surface and includes the steel burner block and the integrated retractable sink also made of acrylic stone. If necessary, the worktop can be moved to reveal the sink underneath, providing a large surface area. The kitchen is completed by a spacious, removable side fitted basket with stainless steel shelves and bottle holder, accessible from inside or outside the van.

The Admiral kitchen reveals high-quality details: a distinctive design with soft lines in a perfect balance between function and form, precious materials destined to last, transformable modules to multiply space and functionality.

Because all is easier when everything is at hand, thanks to a variety of specific equipment. Because all is easier when everything is at hand, thanks to a variety of specific equipment.

A kitchen with beautiful and effective shapes: rigour, simplicity and design all in one. Mobilvetta interprets Admiral interiors as a total experience and offers the right mix of space and functionality.

The wall unit is spacious and equipped with an internal shelf. The bottom surface is HPL laminate, which is strong, durable and antibacterial. When the unit door is opened, the interior lighting is automatically activated.

Practical LEDs on the lower exterior of the wall unit illuminate the worktop.

There are three large front baskets completely pull out and with automatic closure, deep and stable thanks to their 14-mm thickness. The baskets are equipped with automatic closure and locking while travelling, metal sides, cutlery internal drawer.

A stainless steel spice rack and a 84-litre compressor refrigerator complete the equipment.