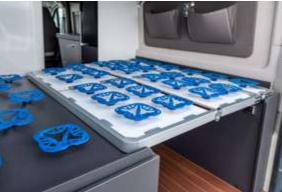

# **ADMIRAL K 6.3**

Twin beds that can be raised provide extra-large stowage space. The double flooring is removable for modular storage volume. An additional storage kit is available: three removable cabinets that can be assembled and disassembled as required

# **ADMIRAL K 6.5**

Elevating bed with electric movement on belts. With the bed lowered you have a 75-cm high garage, while with the bed fully elevated you get a 130-cm high compartment. It is still possible to adjust the bed to any desired height, to sleep while retaining space for the equipment underneath, to transport any kind of luggage or equipment without removing the bed each time. The sheet metal cover with a non-slip surface protects the floor and the supplied ramp facilitates loading.