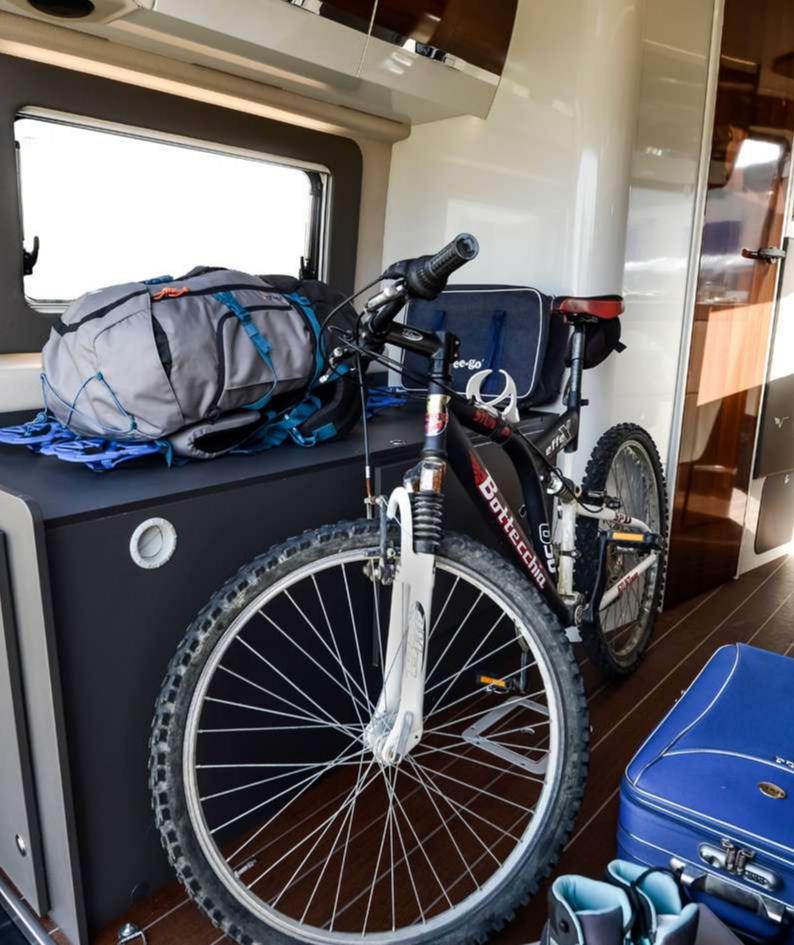

#### THE RISCOVERED ORDER

Rational solutions that become precious spaces in which to store the necessities and more for total daily comfort, all... at your fingertips. Three different solutions for organising the rear area of your van. The interior space is optimized to the maximum to store all the necessary equipment.

Choose the one that best suits your needs for practicality, space or securing your luggage.

Rear transverse double bed with liftup bed base for storing larger luggage such as bicycles or scooters. Floor on a single level.