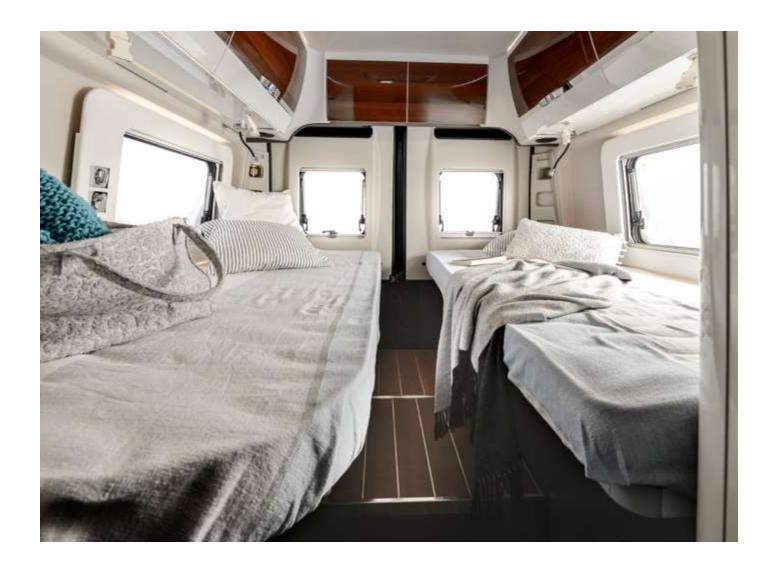

# **ADMIRAL K 6.3**

Twin beds that can be raised provide extra-large stowage space. The double flooring is removable for modular storage volume. An additional storage kit is available: three removable cabinets that can be assembled and disassembled as required

# MORE ROOM TO SLEEP, MORE ROOM TO STOW

2 extra beds.

With reading lights on both sides. Possibility to use the back of the van only as stowage.