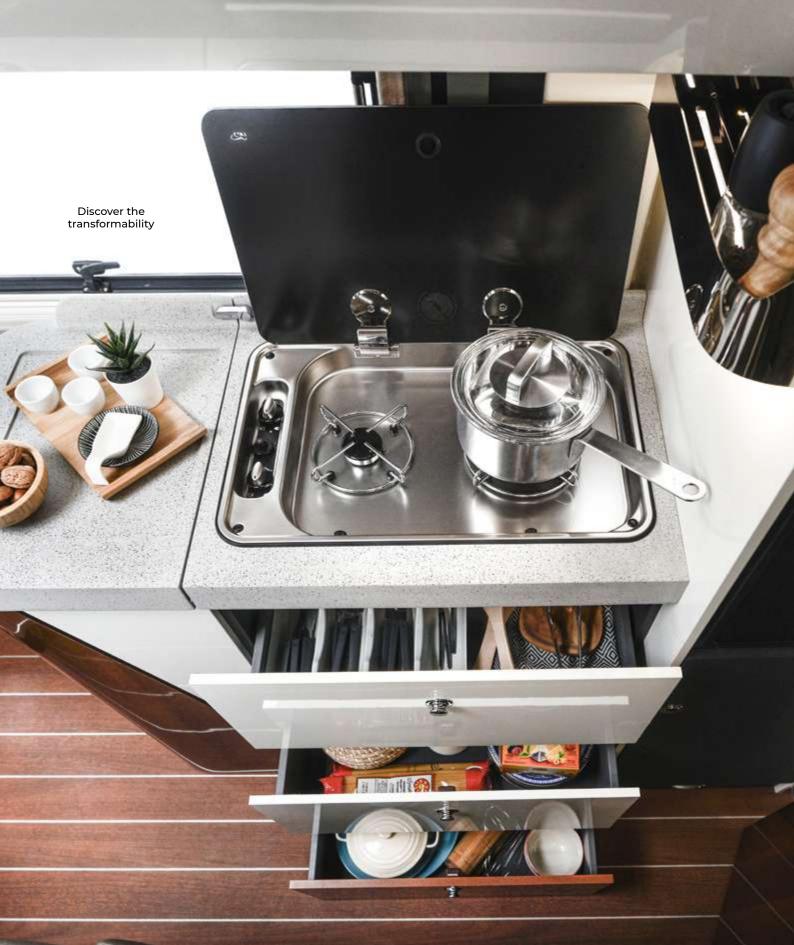

### THE KITCHEN

#### **TALENT IS KNOW-HOW**

A skill that combines culture and knowledge. An exclusive design idea. An art that in the Admiral kitchen is expressed through excellently designed systems that meet people's needs.

#### PEOPLE AT THE CENTRE

The worktop, made of high-quality acrylic stone, is shaped in a continuous surface and includes the steel burner block and the integrated retractable sink also made of acrylic stone. If necessary, the worktop can be moved to reveal the sink underneath, providing a large surface area. The kitchen is completed by a spacious, removable side fitted basket with stainless steel shelves and bottle holder, accessible from inside or outside the van.

The Admiral kitchen reveals high-quality details: a distinctive design with soft lines in a perfect balance between function and form, precious materials destined to last, transformable modules to multiply space and functionality.

Because all is easier when everything is at hand, thanks to a variety of specific equipment. Because all is easier when everything is at hand, thanks to a variety of specific equipment.

A kitchen with beautiful and effective shapes: rigour, simplicity and design all in one. Mobilvetta interprets Admiral interiors as a total experience and offers the right mix of space and functionality.

The wall unit is spacious and equipped with an internal shelf. The bottom surface is HPL laminate, which is strong, durable and antibacterial. When the unit door is opened, the interior lighting is automatically activated.

Practical LEDs on the lower exterior of the wall unit illuminate the worktop.

There are three large front baskets completely pull out and with automatic closure, deep and stable thanks to their 14-mm thickness. The baskets are equipped with automatic closure and locking while travelling, metal sides, cutlery internal drawer.

A stainless steel spice rack and a 84-litre compressor refrigerator complete the equipment.

### Discover the transformability