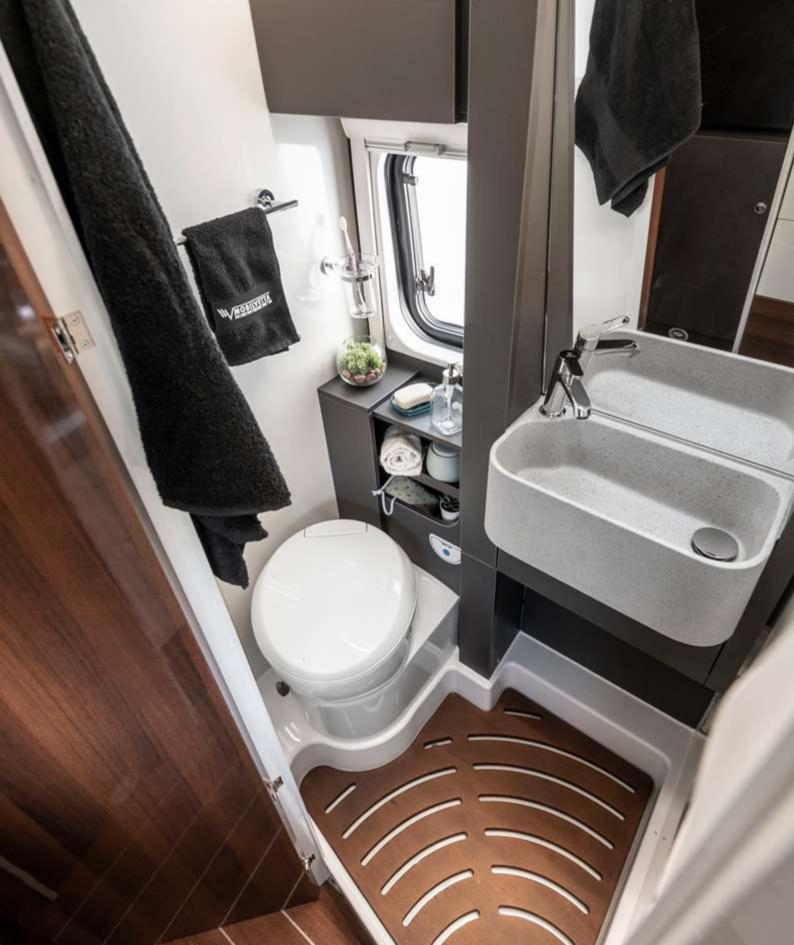

#### DON'T JUST CALL IT A BATHROOM

An environment for relaxation and self-care where the harmony of shapes and materials provide elegance to spaces that can be personalised. Versatile, spacious, high-quality: the Admiral toilet is a main player.

# AROUND SMALL, BIG, EVERYDAY NEEDS.

The washbasin is large, cast in anti-bacterial acrylic stone, with click clack drain.

The shower mixer sits on a slide rail and is separated for easy operation as required.
Lots of space!

3 compartments with doors, 4 storage compartments, soap holder. Total wellness. Mobilvetta has chosen to coat the furniture of the Admiral toilets in HPL laminate, with an extra thickness, to provide greater resistance, hygiene.

A window with flyscreen completes the equipment for a light and airy, feel-good atmosphere.

Shower only, XL space up to 90 cm transverse, with lowered shower tray and wooden footboard.

The Admiral's toilet area is one of the largest in its class.