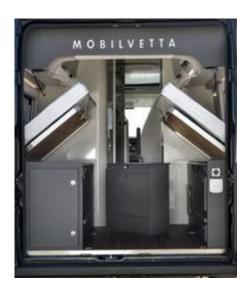

### THE DINETTE

NTERIO:

### THERE ARE ALL THE DETAILS, FOR CLASSY LIVING.

Everything is about feeling good in the van. Rounded interiors and rounded table edges with a precious chrome leg.

Table with folding top and extension for maximum comfort when travelling or standing. Removable, engages on the outside, too. Automotive-style contoured seats with adjustable head rests.

USB sockets for device charging within easy reach.