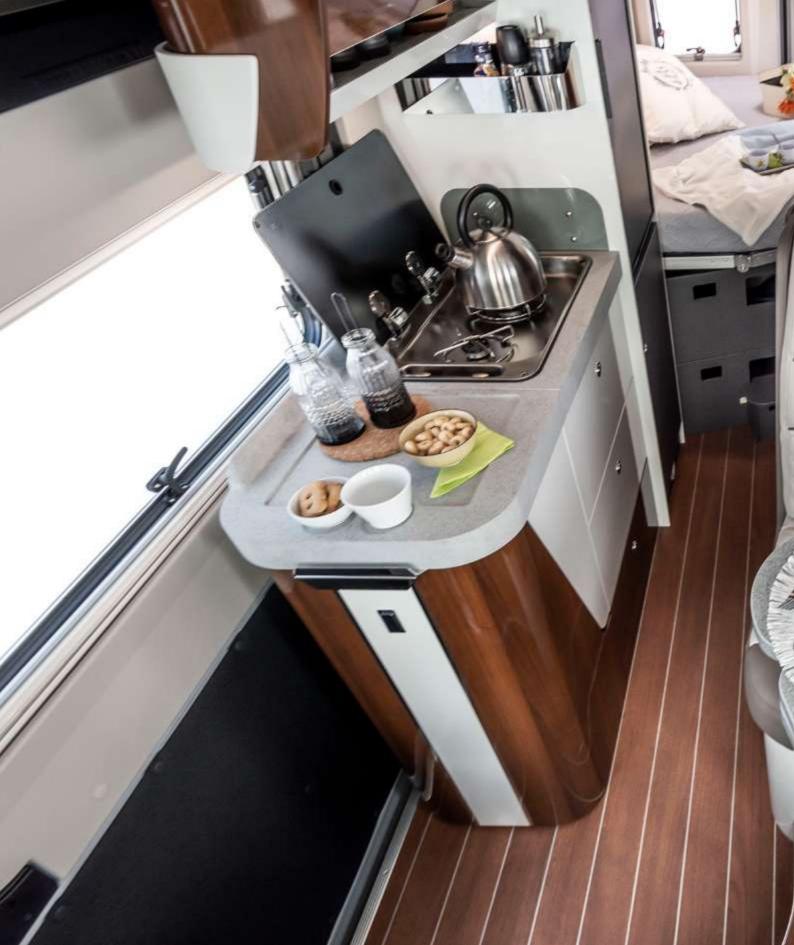

### THE KITCHEN

#### **TALENT IS KNOW-HOW**

A skill that combines culture and knowledge. An exclusive design idea. An art that in the Admiral kitchen is expressed through excellently designed systems that meet people's needs.

#### PEOPLE AT THE CENTRE

The worktop, made of high-quality acrylic stone, is shaped in a continuous surface and includes the steel burner block and the integrated retractable sink also made of acrylic stone. If necessary, the worktop can be moved to reveal the sink underneath, providing a large surface area. The kitchen is completed by a spacious, removable side fitted basket with stainless steel shelves and bottle holder, accessible from inside or outside the van.

The Admiral kitchen reveals high-quality details: a distinctive design with soft lines in a perfect balance between function and form, precious materials destined to last, transformable modules to multiply space and functionality.

Because all is easier when everything is at hand, thanks to a variety of specific equipment. Because all is easier when everything is at hand, thanks to a variety of specific equipment.

A kitchen with beautiful and effective shapes: rigour, simplicity and design all in one. Mobilvetta interprets Admiral interiors as a total experience and offers the right mix of space and functionality.