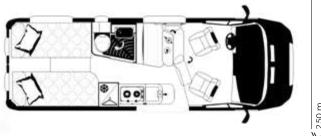

# **ADMIRAL K 6.3**

Twin beds that can be raised provide extra-large stowage space. The double flooring is removable for modular storage volume. An additional storage kit is available: three removable cabinets that can be assembled and disassembled as required