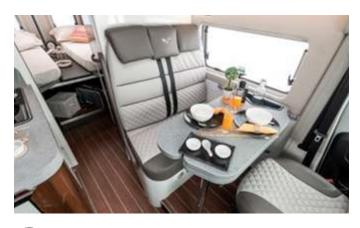

### THERE ARE ALL THE DETAILS, FOR CLASSY LIVING.

Everything is about feeling good in the van. Rounded interiors and rounded table edges with a precious chrome leg.

Table with folding top and extension for maximum comfort when travelling or standing. Removable, engages on the outside, too. Automotive-style contoured seats with adjustable head rests.

USB sockets for device charging within easy reach.

### THE DINETTE

NTERIO: