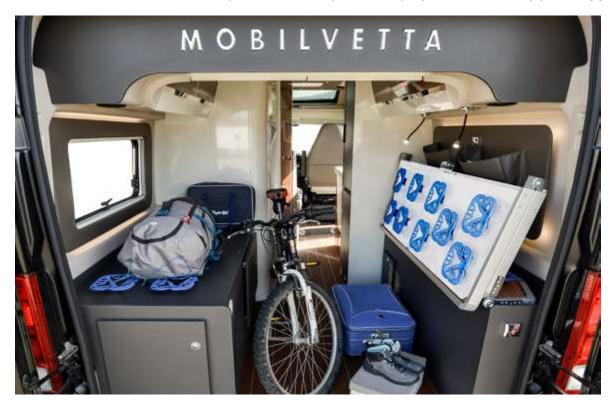

#### THE RISCOVERED ORDER

Rational solutions that become precious spaces in which to store the necessities and more for total daily comfort, all... at your fingertips. Three different solutions for organising the rear area of your van. The interior space is optimized to the maximum to store all the necessary equipment.

Choose the one that best suits your needs for practicality, space or securing your luggage.

Rear transverse double bed with liftup bed base for storing larger luggage such as bicycles or scooters. Floor on a single level.

# **ADMIRAL K 6.3**

Twin beds that can be raised provide extra-large stowage space. The double flooring is removable for modular storage volume. An additional storage kit is available: three removable cabinets that can be assembled and disassembled as required