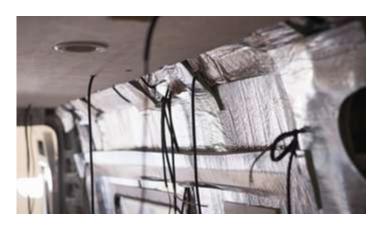

Van panels interior lining with highly-insulating materials: polyester fibre covered with aluminium film.

Anti-condensation insulation.

**Polyester fibre:** non-toxic, hypoallergenic and mouldresistant. Resistant and longlasting. Good soundproofing capabilities.

Aluminium film: a light, versatile and ductile material. Resistant to heat and sudden temperature changes. It increases the thermal insulation capacity and is a moisture barrier.

#### **INSULATION AND PROTECTION FOR ALL SEASONS**

Composite panel lining with soft fabric. Microfiber roof lining. External wall lining in soft-touch fabric.