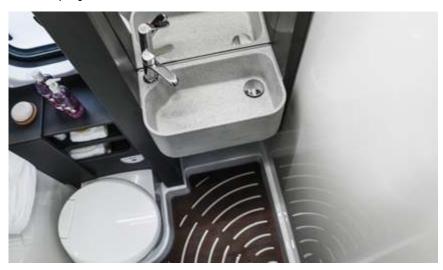

#### DON'T JUST CALL IT A BATHROOM

An environment for relaxation and self-care where the harmony of shapes and materials provide elegance to spaces that can be personalised. Versatile, spacious, high-quality: the Admiral toilet is a main player.

# AROUND SMALL, BIG, EVERYDAY NEEDS.

The washbasin is large, cast in anti-bacterial acrylic stone, with click clack drain.

The shower mixer sits on a slide rail and is separated for easy operation as required.
Lots of space!

3 compartments with doors, 4 storage compartments, soap holder. Total wellness. Mobilvetta has chosen to coat the furniture of the Admiral toilets in HPL laminate, with an extra thickness, to provide greater resistance, hygiene.

A window with flyscreen completes the equipment for a light and airy, feel-good atmosphere.