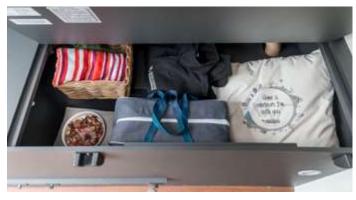

#### THE RISCOVERED ORDER

Rational solutions that become precious spaces in which to store the necessities and more for total daily comfort, all... at your fingertips. Three different solutions for organising the rear area of your van. The interior space is optimized to the maximum to store all the necessary equipment.

Choose the one that best suits your needs for practicality, space or securing your luggage.

Rear transverse double bed with liftup bed base for storing larger luggage such as bicycles or scooters. Floor on a single level.