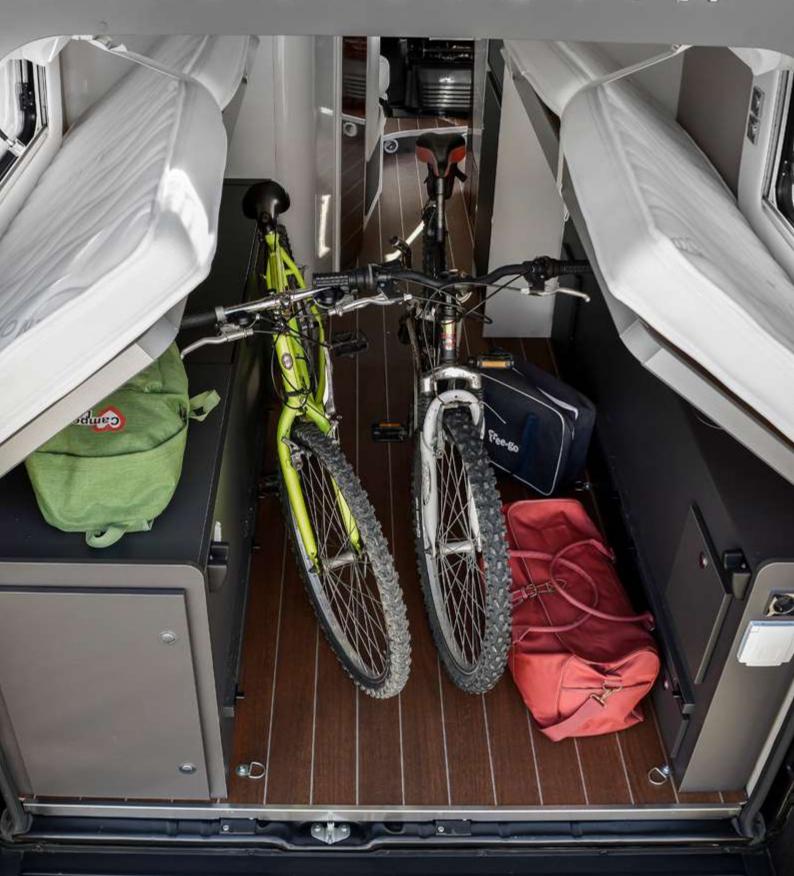

#### THE RISCOVERED ORDER

Rational solutions that become precious spaces in which to store the necessities and more for total daily comfort, all... at your fingertips. Three different solutions for organising the rear area of your van. The interior space is optimized to the maximum to store all the necessary equipment.

Choose the one that best suits your needs for practicality, space or securing your luggage.

Rear transverse double bed with liftup bed base for storing larger luggage such as bicycles or scooters. Floor on a single level.

# **ADMIRAL K 6.3**

Twin beds that can be raised provide extra-large stowage space. The double flooring is removable for modular storage volume. An additional storage kit is available: three removable cabinets that can be assembled and disassembled as required