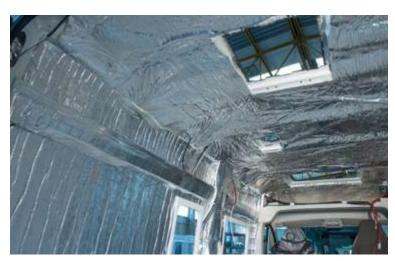

Van panels interior lining with highly-insulating materials: polyester fibre covered with aluminium film.

Anti-condensation insulation.

**Polyester fibre:** non-toxic, hypoallergenic and mouldresistant. Resistant and longlasting. Good soundproofing capabilities.

Aluminium film: a light, versatile and ductile material. Resistant to heat and sudden temperature changes. It increases the thermal insulation capacity and is a moisture barrier.

# ANTI-CONDENSATION INSULATION

The correct distribution of internal air favours its circulation, ensures an even temperature and prevents the accumulation of condensation.

Yes to ventilated rooms! Yes to uniform temperatures! A further layer of water-repellent material covers the inside of the walls in contact with the aluminium film.