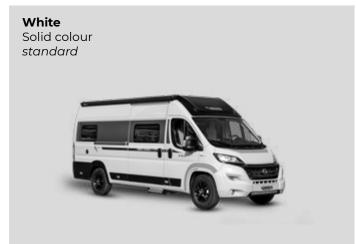

ELECTRIC STEP EXTERIOR LIGHT

AUTOMOTIVE STYLE REAR WINDOWS

Standard bodywork colour is white the van shown in these pages can be equipped with optional features(ex. store, body colour, etc)

Download technical data