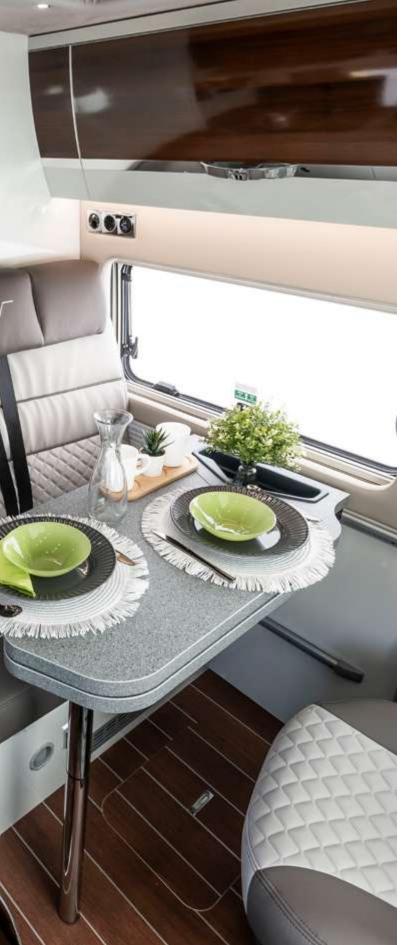

### THERE ARE ALL THE DETAILS, FOR CLASSY LIVING.

Everything is about feeling good in the van. Rounded interiors and rounded table edges with a precious chrome leg.

Table with folding top and extension for maximum comfort when travelling or standing. Removable, engages on the outside, too. Automotive-style contoured seats with adjustable head rests.

USB sockets for device charging within easy reach.

### THE DINETTE

NTERIO: