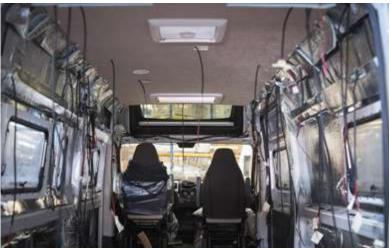

Van panels interior lining with highly-insulating materials: polyester fibre covered with aluminium film.

Anti-condensation insulation.

**Polyester fibre:** non-toxic, hypoallergenic and mouldresistant. Resistant and longlasting. Good soundproofing capabilities.

Aluminium film: a light, versatile and ductile material. Resistant to heat and sudden temperature changes. It increases the thermal insulation capacity and is a moisture barrier.

#### **INSULATION AND PROTECTION FOR ALL SEASONS**

Composite panel lining with soft fabric. Microfiber roof lining. External wall lining in soft-touch fabric.