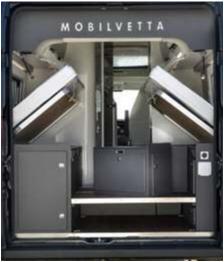

### THE DINETTE

NTERIO:

### THERE ARE ALL THE DETAILS, FOR CLASSY LIVING.

Everything is about feeling good in the van. Rounded interiors and rounded table edges with a precious chrome leg.

Table with folding top and extension for maximum comfort when travelling or standing. Removable, engages on the outside, too. Automotive-style contoured seats with adjustable head rests.

USB sockets for device charging within easy reach.