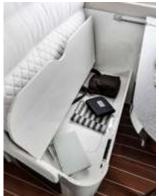

Inside, each object has an ideal destination. The double flooring provides space for a hatch and a pull-out drawer.

The sofa has a storage compartment on the side and a double bottom inside, under the seat cushions.

#### THE RISCOVERED ORDER

Rational solutions that become precious spaces in which to store the necessities and more for total daily comfort, all... at your fingertips. Three different solutions for organising the rear area of your van. The interior space is optimized to the maximum to store all the necessary equipment.

Choose the one that best suits your needs for practicality, space or securing your luggage.

Rear transverse double bed with liftup bed base for storing larger luggage such as bicycles or scooters. Floor on a single level.