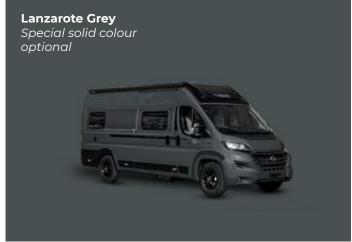

ELECTRIC STEP EXTERIOR LIGHT

AUTOMOTIVE STYLE REAR WINDOWS

Standard bodywork colour is white the van shown in these pages can be equipped with optional features(ex. store, body colour, etc)

Download technical data