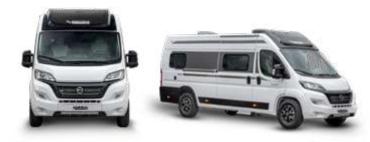

# **ADMIRAL K 6.5**

Elevating bed with electric movement on belts. With the bed lowered you have a 75-cm high garage, while with the bed fully elevated you get a 130-cm high compartment. It is still possible to adjust the bed to any desired height, to sleep while retaining space for the equipment underneath, to transport any kind of luggage or equipment without removing the bed each time. The sheet metal cover with a non-slip surface protects the floor and the supplied ramp facilitates loading.