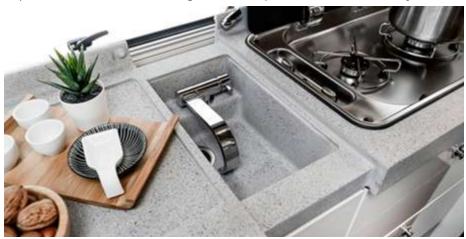

#### PEOPLE AT THE CENTRE

The worktop, made of high-quality acrylic stone, is shaped in a continuous surface and includes the steel burner block and the integrated retractable sink also made of acrylic stone. If necessary, the worktop can be moved to reveal the sink underneath, providing a large surface area. The kitchen is completed by a spacious, removable side fitted basket with stainless steel shelves and bottle holder, accessible from inside or outside the van.

# AROUND SMALL, BIG, EVERYDAY NEEDS.

The washbasin is large, cast in anti-bacterial acrylic stone, with click clack drain.

The shower mixer sits on a slide rail and is separated for easy operation as required.
Lots of space!