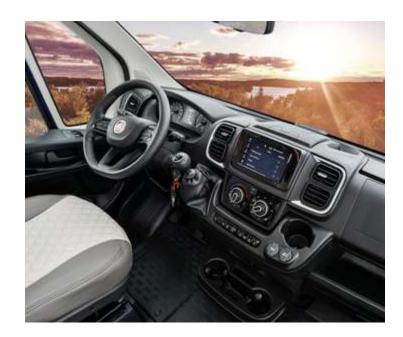

#### DASHBOARD.

Comfortable & User friendly.

New cabin atmosphere thanks to the new White Backlighting, extended to every single command.

New door panels & storage compartments.

#### CLUSTER.

3,5" Cluster. The central area is digital. In black and white for maximum readability

#### STEERING WHEEL AND GEAR LEVERS.

New car -like design. Specific setup adapts steering effort to vehicle speed. The gear lever is more ergonomic and rounded.