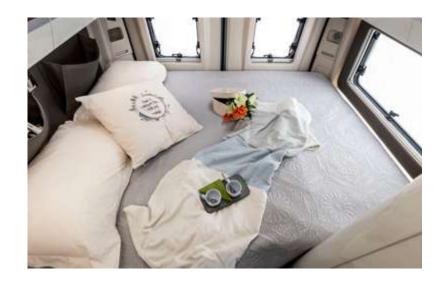

### EXTRAORDINARY SLEEPING EXPERIENCE

The sleeping area is the most intimate and personal place, perfect for relaxing as well as resting. That is why this room is to be furnished paying special attention to detail and creating an atmosphere that reflects the user in every nuance.

Large wall units with reinforced bottom structure on three rear sides. Maxi stowage that also makes use of the junction corners.

### BEDS DESIGNED FOR "SWEET SLEEP"

Designed for regenerating rest: memory foam mattresses with 3d System bed bases, antibacterial fabric, insulating soft touch wall and roof lining. Padded window trim with ambient LEDs.

Feeling of exclusivity and well-being dedicated to your intimacy: proper air circulation through a double window (K 6.5 model) and roof portlight, extra heater and insulation, bed insulated from stowage by a marine plywood panel.

Solutions for everyday living that suggest a new concept of comfort and relaxation. Radio speakers located under the rear wall units, storage compartments, and recesses in the rear uprights for smartphones, glasses.