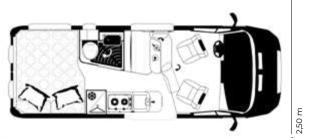

## **ADMIRAL K 5.1**

Choose the one that best suits your needs for practicality, space or securing your luggage.

Rear transverse double bed with liftup bed base for storing larger luggage such as bicycles or scooters. Floor on a single level.