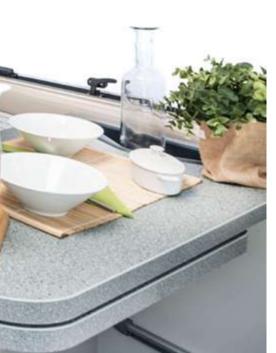

### THE KITCHEN

#### PEOPLE AT THE CENTRE

The worktop, made of high-quality acrylic stone, is shaped in a continuous surface and includes the steel burner block and the integrated retractable sink also made of acrylic stone. If necessary, the worktop can be moved to reveal the sink underneath, providing a large surface area. The kitchen is completed by a spacious, removable side fitted basket with stainless steel shelves and bottle holder, accessible from inside or outside the van.

The Admiral kitchen reveals high-quality details: a distinctive design with soft lines in a perfect balance between function and form, precious materials destined to last, transformable modules to multiply space and functionality.

Because all is easier when everything is at hand, thanks to a variety of specific equipment. Because all is easier when everything is at hand, thanks to a variety of specific equipment.

A kitchen with beautiful and effective shapes: rigour, simplicity and design all in one. Mobilvetta interprets Admiral interiors as a total experience and offers the right mix of space and functionality.