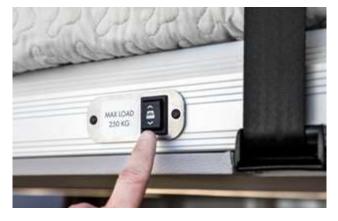

# **ADMIRAL K 6.5**

Elevating bed with electric movement on belts. With the bed lowered you have a 75-cm high garage, while with the bed fully elevated you get a 130-cm high compartment. It is still possible to adjust the bed to any desired height, to sleep while retaining space for the equipment underneath, to transport any kind of luggage or equipment without removing the bed each time. The sheet metal cover with a non-slip surface protects the floor and the supplied ramp facilitates loading.