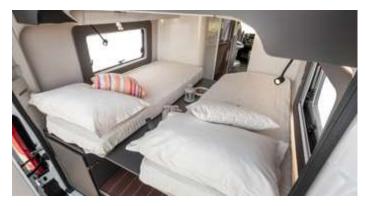

### EXTRAORDINARY SLEEPING EXPERIENCE

The sleeping area is the most intimate and personal place, perfect for relaxing as well as resting. That is why this room is to be furnished paying special attention to detail and creating an atmosphere that reflects the user in every nuance.

### BEDS DESIGNED FOR "SWEET SLEEP"

Designed for regenerating rest: memory foam mattresses with 3d System bed bases, antibacterial fabric, insulating soft touch wall and roof lining. Padded window trim with ambient LEDs.

Feeling of exclusivity and well-being dedicated to your intimacy: proper air circulation through a double window (K 6.5 model) and roof portlight, extra heater and insulation, bed insulated from stowage by a marine plywood panel.