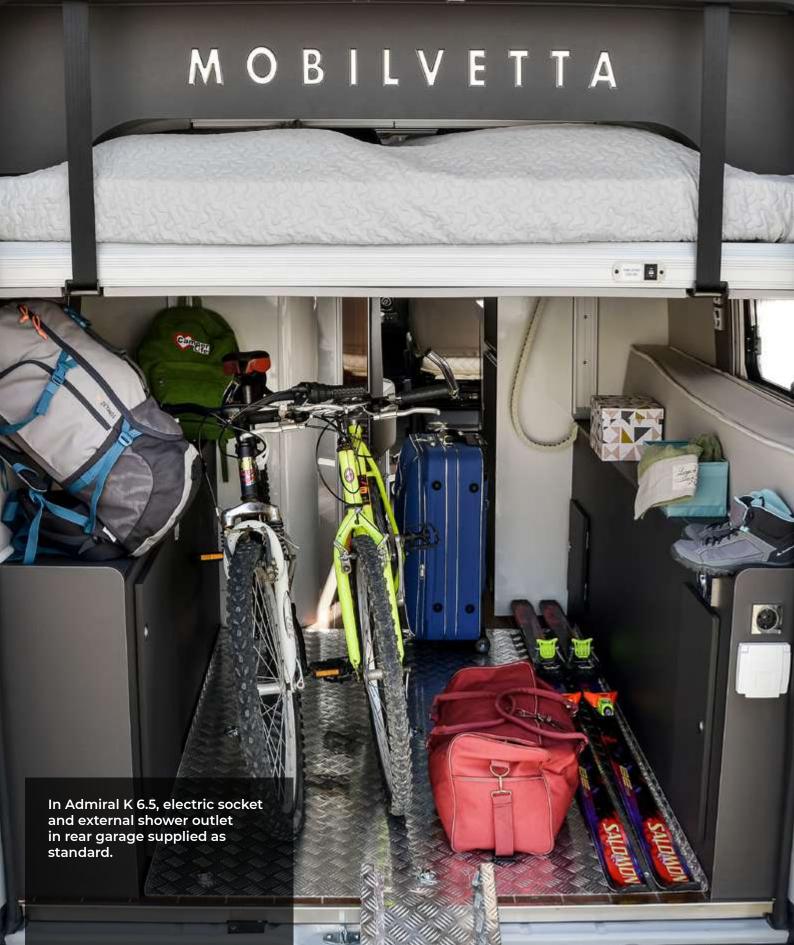

# **ADMIRAL K 6.5**

Elevating bed with electric movement on belts. With the bed lowered you have a 75-cm high garage, while with the bed fully elevated you get a 130-cm high compartment. It is still possible to adjust the bed to any desired height, to sleep while retaining space for the equipment underneath, to transport any kind of luggage or equipment without removing the bed each time. The sheet metal cover with a non-slip surface protects the floor and the supplied ramp facilitates loading.

#### A STRONG AND DISTINCTIVE LOOK

The perfect blend of aggressive styling and driving pleasure.

FLAT WINDOWS

ELECTRICAL SOCKET SHOWER CONNECTION (K6.3 and K6.5)

> 16" WHEEL RIMS, MATT BLACK ALLOY WHEEL RIM DIESEL TANK 90 LITRES