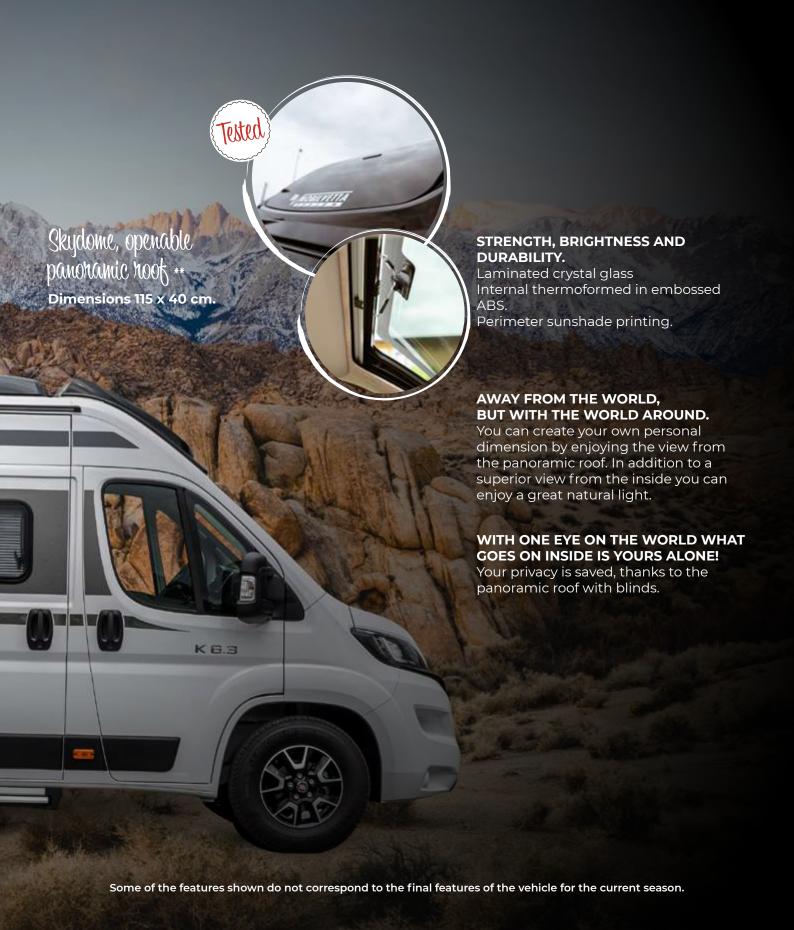

#### **GRADE 3 INSULATION**

Specific test carried out in climate chamber. Grade 3 insulation achieved. Van with panoramic roof.

# TO EXPLORE NEW HORIZONS IN AN ENVIRONMENT THAT MAKES YOU FEEL AT HOME.

Admiral is synonymous with sophisticated elegance, beauty and distinctive details.

Like the exclusive ceiling panel upholstered in eco-leather. Cleverly integrated into the ceiling environment, it incorporates the panoramic roof and portlight into a harmonious continuity. Enhanced with LED lights for the right atmosphere, front storage pockets, blind and flyscreen.