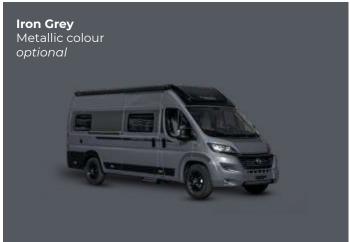

ELECTRIC STEP EXTERIOR LIGHT

AUTOMOTIVE STYLE REAR WINDOWS

Standard bodywork colour is white the van shown in these pages can be equipped with optional features(ex. store, body colour, etc)

Download technical data