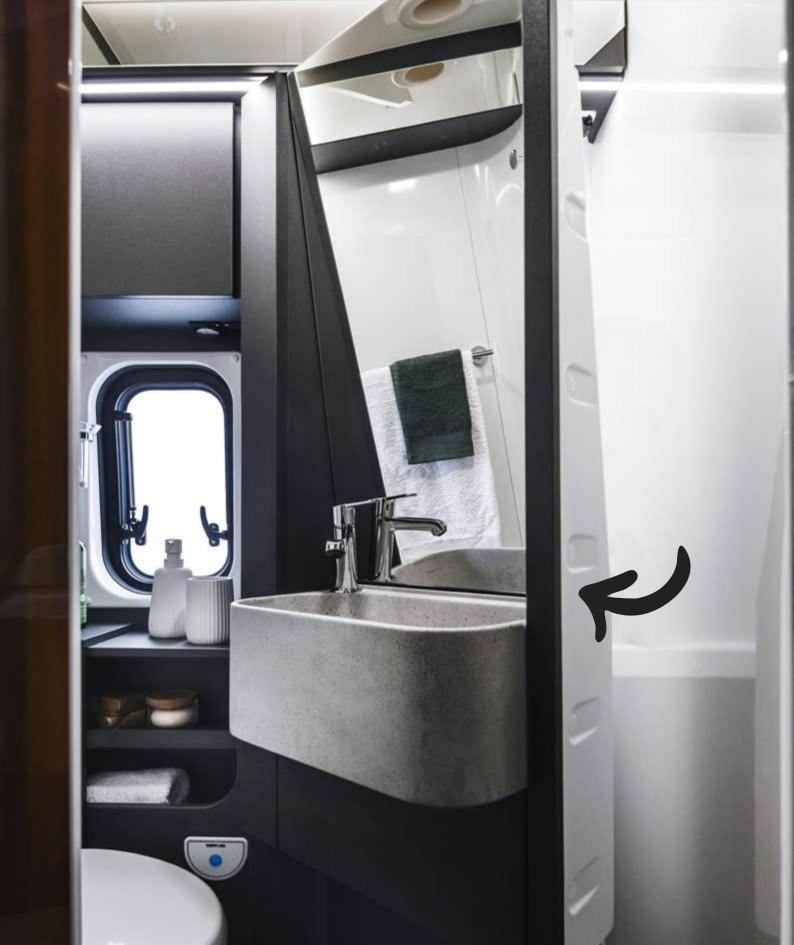

#### DON'T JUST CALL IT A BATHROOM

An environment for relaxation and self-care where the harmony of shapes and materials provide elegance to spaces that can be personalised. Versatile, spacious, high-quality: the Admiral toilet is a main player.

# AROUND SMALL, BIG, EVERYDAY NEEDS.

The washbasin is large, cast in anti-bacterial acrylic stone, with click clack drain.

The shower mixer sits on a slide rail and is separated for easy operation as required.
Lots of space!

3 compartments with doors, 4 storage compartments, soap holder. Total wellness. Mobilvetta has chosen to coat the furniture of the Admiral toilets in HPL laminate, with an extra thickness, to provide greater resistance, hygiene.

A window with flyscreen completes the equipment for a light and airy, feel-good atmosphere.