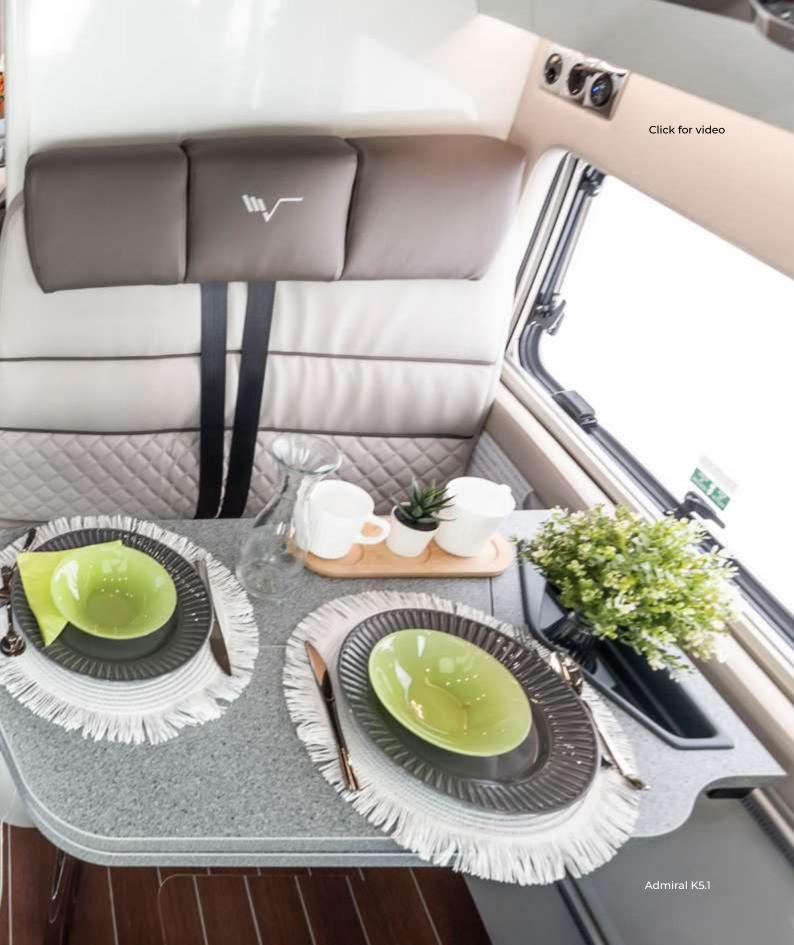

### THERE ARE ALL THE DETAILS, FOR CLASSY LIVING.

Everything is about feeling good in the van. Rounded interiors and rounded table edges with a precious chrome leg.

Table with folding top and extension for maximum comfort when travelling or standing. Removable, engages on the outside, too. Automotive-style contoured seats with adjustable head rests.

USB sockets for device charging within easy reach.

### THE DINETTE

NTERIO: