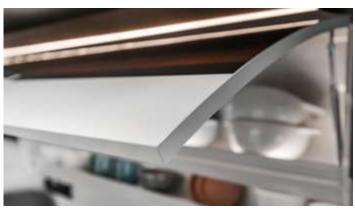

The wall unit is spacious and equipped with an internal shelf. The bottom surface is HPL laminate, which is strong, durable and antibacterial. When the unit door is opened, the interior lighting is automatically activated.

Practical LEDs on the lower exterior of the wall unit illuminate the worktop.

There are three large front baskets completely pull out and with automatic closure, deep and stable thanks to their 14-mm thickness. The baskets are equipped with automatic closure and locking while travelling, metal sides, cutlery internal drawer.