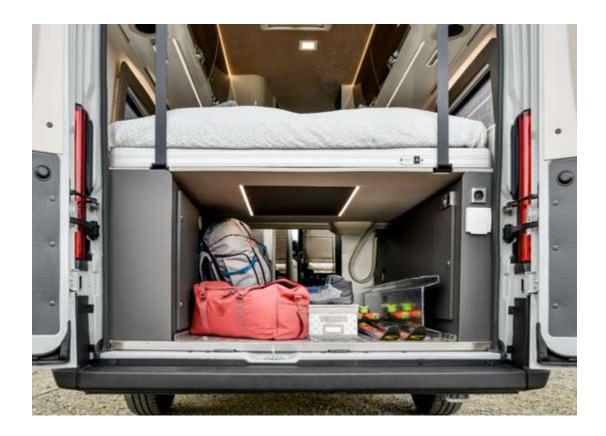

Choose the one that best suits your needs for practicality, space or securing your luggage.

Rear transverse double bed with liftup bed base for storing larger luggage such as bicycles or scooters. Floor on a single level.

# **ADMIRAL K 6.3**

Twin beds that can be raised provide extra-large stowage space. The double flooring is removable for modular storage volume. An additional storage kit is available: three removable cabinets that can be assembled and disassembled as required