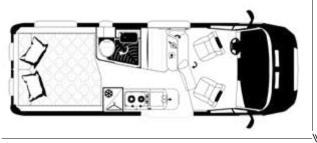

A way of travelling that will ensure you unique moments. Three trendy solutions, three ways of experiencing the van.

| ਨੂੰ ∖\\ 5,99 m

\ 6,36 m

| 05 | √ | 6,36 m

### THERE ARE ALL THE DETAILS, FOR CLASSY LIVING.

Everything is about feeling good in the van. Rounded interiors and rounded table edges with a precious chrome leg.

Table with folding top and extension for maximum comfort when travelling or standing. Removable, engages on the outside, too. Automotive-style contoured seats with adjustable head rests.

### THE DINETTE

NTERIO:

### THE KITCHEN

### EXTRAORDINARY SLEEPING EXPERIENCE

The sleeping area is the most intimate and personal place, perfect for relaxing as well as resting. That is why this room is to be furnished paying special attention to detail and creating an atmosphere that reflects the user in every nuance.