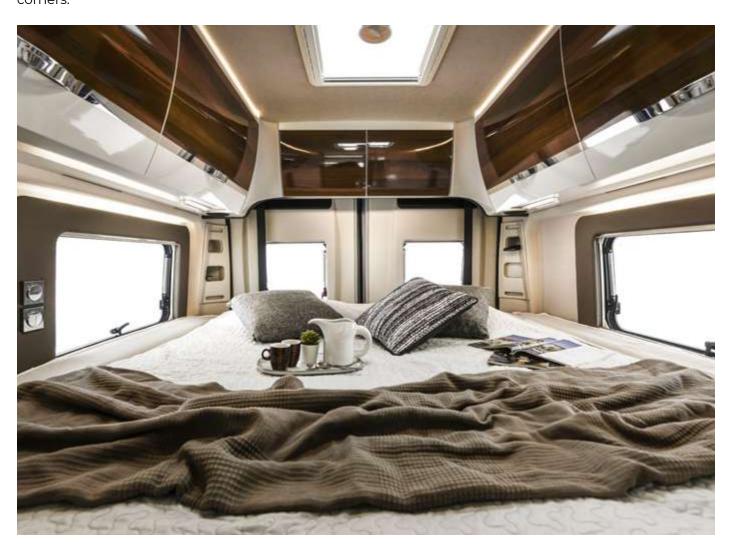

### EXTRAORDINARY SLEEPING EXPERIENCE

The sleeping area is the most intimate and personal place, perfect for relaxing as well as resting. That is why this room is to be furnished paying special attention to detail and creating an atmosphere that reflects the user in every nuance.

Large wall units with reinforced bottom structure on three rear sides. Maxi stowage that also makes use of the junction corners.

### BEDS DESIGNED FOR "SWEET SLEEP"

Designed for regenerating rest: memory foam mattresses with 3d System bed bases, antibacterial fabric, insulating soft touch wall and roof lining. Padded window trim with ambient LEDs.

Feeling of exclusivity and well-being dedicated to your intimacy: proper air circulation through a double window (K 6.5 model) and roof portlight, extra heater and insulation, bed insulated from stowage by a marine plywood panel.

Solutions for everyday living that suggest a new concept of comfort and relaxation. Radio speakers located under the rear wall units, storage compartments, and recesses in the rear uprights for smartphones, glasses.