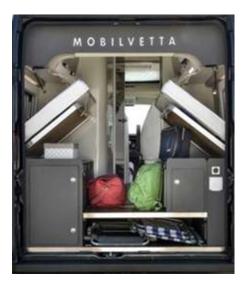

#### THE RISCOVERED ORDER

Rational solutions that become precious spaces in which to store the necessities and more for total daily comfort, all... at your fingertips. Three different solutions for organising the rear area of your van. The interior space is optimized to the maximum to store all the necessary equipment.

Choose the one that best suits your needs for practicality, space or securing your luggage.

Rear transverse double bed with liftup bed base for storing larger luggage such as bicycles or scooters. Floor on a single level.