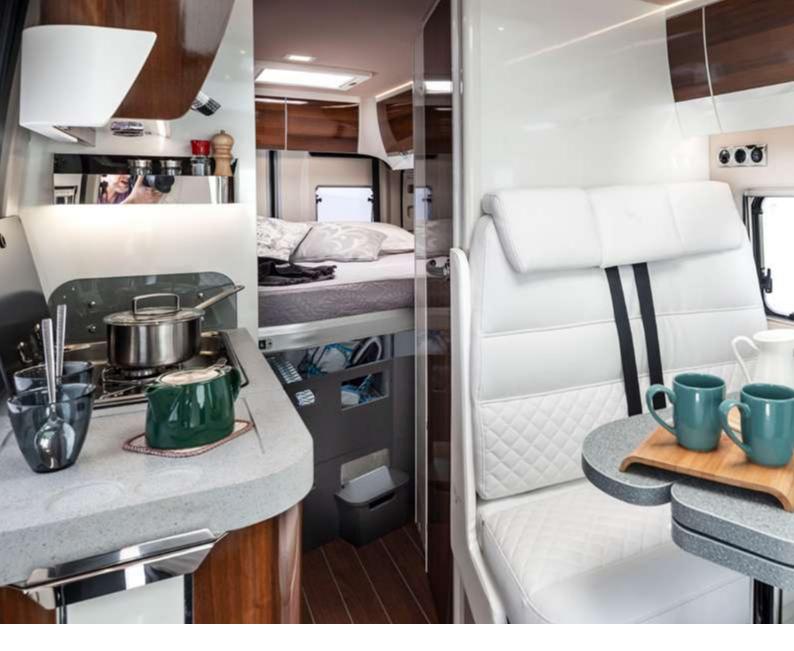

## SUPERIOR EXPERIENCE OF LIVING SPACE

A holiday in a van has the taste of freedom and the warmth of staying together.

To better share the space with your loved ones.

Admiral is a design that has turned the combination of aesthetics and utility into an art, in every environment.

Inside, each object has an ideal destination. The double flooring provides space for a hatch and a pull-out drawer.

The sofa has a storage compartment on the side and a double bottom inside, under the seat cushions.

### THE KITCHEN

#### **TALENT IS KNOW-HOW**

A skill that combines culture and knowledge. An exclusive design idea. An art that in the Admiral kitchen is expressed through excellently designed systems that meet people's needs.