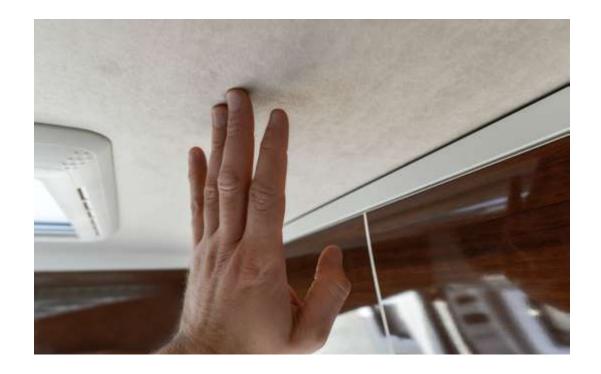

## ROOF COVERED IN MICROFIBER WITH FOAM INSERTS.

Sound-deadening roof.
Anticracking.
Covering the roll noise of the road.
Covering noises from outside.
The roof of the van consists of a
multilayer, a microfiber exterior finish,
an inner lining with foam backing.

Special padded panels give a special finish to the windows and protect against outside noise and interference.

Stable, solid and durable, it resists shocks well.

Noise-proof.
Anticracking.
Covering the roll noise of the road.
Covering the footfall noise.
Floor with double thickness!
The flooring consists of a polystyrene sheet, a multilayer, a PVC coating.