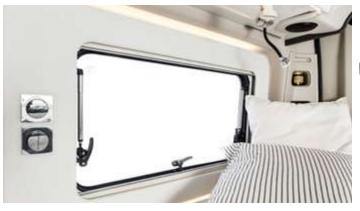

### EXTRAORDINARY SLEEPING EXPERIENCE

The sleeping area is the most intimate and personal place, perfect for relaxing as well as resting. That is why this room is to be furnished paying special attention to detail and creating an atmosphere that reflects the user in every nuance.

### BEDS DESIGNED FOR "SWEET SLEEP"

Designed for regenerating rest: memory foam mattresses with 3d System bed bases, antibacterial fabric, insulating soft touch wall and roof lining. Padded window trim with ambient LEDs.

Feeling of exclusivity and well-being dedicated to your intimacy: proper air circulation through a double window (K 6.5 model) and roof portlight, extra heater and insulation, bed insulated from stowage by a marine plywood panel.