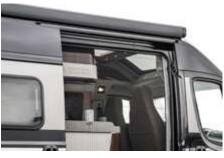

# TO EXPLORE NEW HORIZONS IN AN ENVIRONMENT THAT MAKES YOU FEEL AT HOME.

Admiral is synonymous with sophisticated elegance, beauty and distinctive details.

Like the exclusive ceiling panel upholstered in eco-leather. Cleverly integrated into the ceiling environment, it incorporates the panoramic roof and portlight into a harmonious continuity. Enhanced with LED lights for the right atmosphere, front storage pockets, blind and flyscreen.

Gloss laminate doors in continuity with the wall units merge the cab and the open space and give uniformity to a room surrounded by high-quality insulating soft-touch walls.