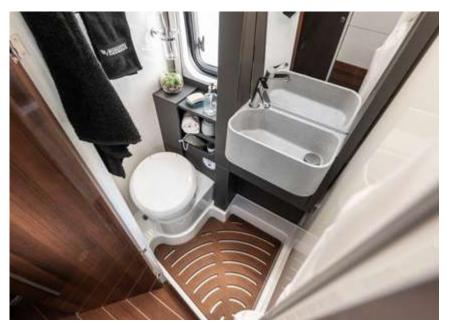

#### DON'T JUST CALL IT A BATHROOM

An environment for relaxation and self-care where the harmony of shapes and materials provide elegance to spaces that can be personalised. Versatile, spacious, high-quality: the Admiral toilet is a main player.

# AROUND SMALL, BIG, EVERYDAY NEEDS.

The washbasin is large, cast in anti-bacterial acrylic stone, with click clack drain.

The shower mixer sits on a slide rail and is separated for easy operation as required.
Lots of space!

3 compartments with doors, 4 storage compartments, soap holder. Total wellness. Mobilvetta has chosen to coat the furniture of the Admiral toilets in HPL laminate, with an extra thickness, to provide greater resistance, hygiene.

A window with flyscreen completes the equipment for a light and airy, feel-good atmosphere.