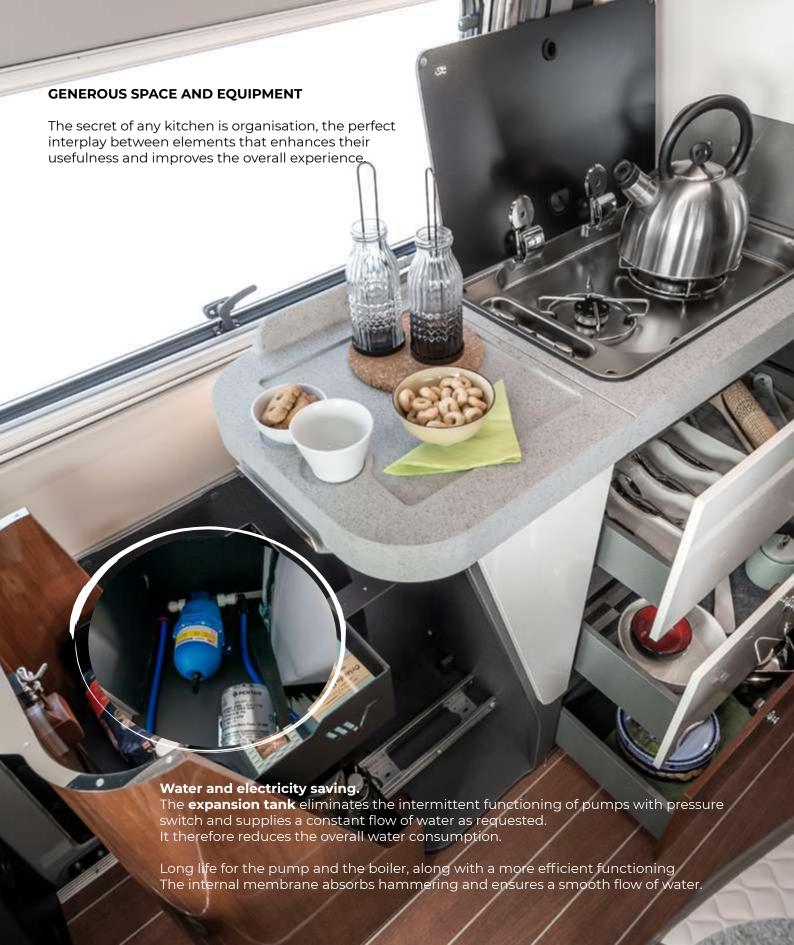

#### PEOPLE AT THE CENTRE

The worktop, made of high-quality acrylic stone, is shaped in a continuous surface and includes the steel burner block and the integrated retractable sink also made of acrylic stone. If necessary, the worktop can be moved to reveal the sink underneath, providing a large surface area. The kitchen is completed by a spacious, removable side fitted basket with stainless steel shelves and bottle holder, accessible from inside or outside the van.

Because all is easier when everything is at hand, thanks to a variety of specific equipment. Because all is easier when everything is at hand, thanks to a variety of specific equipment.

A kitchen with beautiful and effective shapes: rigour, simplicity and design all in one. Mobilvetta interprets Admiral interiors as a total experience and offers the right mix of space and functionality.