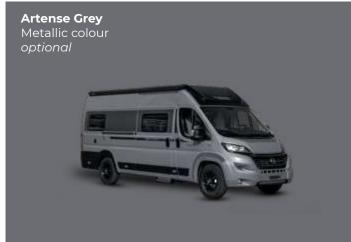

ELECTRIC STEP EXTERIOR LIGHT

AUTOMOTIVE STYLE REAR WINDOWS

Standard bodywork colour is white the van shown in these pages can be equipped with optional features(ex. store, body colour, etc)

Download technical data